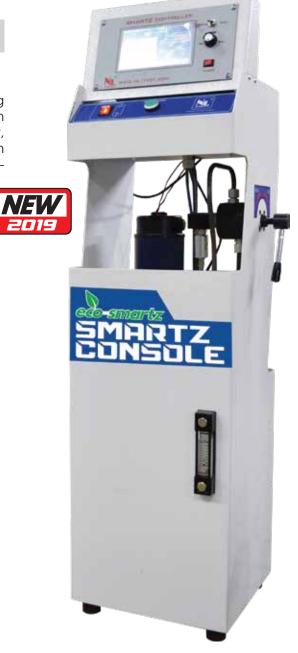

# NL SMARTZ CONSOLE UNIT

# **Compression Control System**

Stand-alone power and control console unit, using DC Motor couple with 5 element radius injection hydraulic pump and control by NL Smartz Controller, able to perform with dual frame on compression both high and low range. ( APPLICABLE FOR COMPRESSION 50 KN - 3000 KN )

#### **Technical Specifications:**

| Model Number         | NL SC-100                             |
|----------------------|---------------------------------------|
| Control Unit         | NL 4000 X STC Touch Screen Controller |
| Motor                | 1 Hp D.C Motor come with Drive Unit   |
| Number of Channel    | Dual Channel (High & Low Range)       |
| Type of Pump         | 5 Elements Radius Release Valve       |
| Max. Load Applicable | 50 Mpa                                |
| Rapid Approach       | Available                             |
| Release Valve        | 3 Way Manual Release Valve            |
| Dimension            | 420 (W) x 380 (L) x 1350 (H) mm       |
| Power                | 220 V,1 Ph, 750 W, 50/60 Hz           |