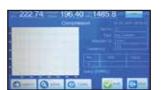

### Touch Screen Smartz Controller V 1.1

Clear, easy to read, sensitive & large LCD touch screen display of  $155 \text{mm}(\text{W}) \times 85 \text{ mm}(\text{H})$ 

Maximum force hold facility with real time Force vs Time graph display.

User input test number, age, weight & density for complete sample information.

Real time speed indicator bar for better current speed reference for better control

Manual loading & conditional automatic loading for compression machines with suitable DC motor control system.

Automatic conversion from kN to Mpa according to the chosen sample types.

**TOUCH SCREEN DISPLAY** 