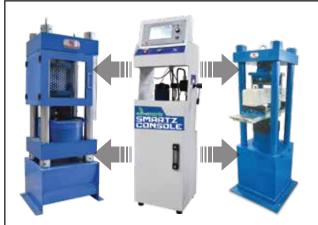

# **Compression Control System**

Stand-alone power and control console unit, using DC Motor couple with 5 element radius injection hydraulic pump and control by NL Smartz Controller, able to perform with dual frame on compression both high and low range. ( APPLICABLE FOR COMPRESSION 50 KN - 3000 KN )

Applicable for Compression and Flexural Testing

Copyright 2016 NL Scientific Instruments Sdn. Bhd. All Rights Reserved. Revision 3(All information in this catalogue only for customer's reference and not for quotation. Design and dimension maybe change without prior notice.)